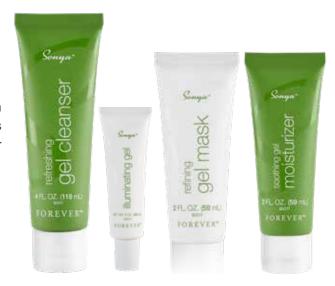

Sonya Refreshing Gel Cleanser; Sonya Illuminating Gel; Sonya Refining Gel Mask; Sonya Soothing Gel Moisturizer.

CODE:

609

## **Pack includes**

- + Sonya Refreshing Gel Cleanser: aloe gel and natural cleansers help remove dead cells, dirt and makeup. (code: 605)
- + Sonya Illuminating Gel: a quick-absorbing gel that gives a soft, smooth and even complexion that glows. (code: 606)
- + Sonya Refining Gel Mask: an over-night mask that controls oil and brightens the appearance of skin. (code: 607)
- + Sonya Soothing Gel Moisturizer: a gel-based lotion that uses powerful ingredients to moisturise and improve the look of combination skin. (code 608)